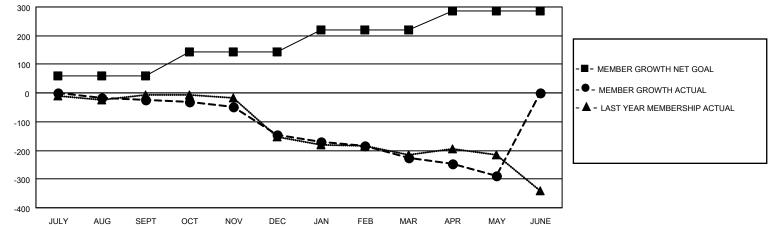

## GMT MONTHLY MEMBERSHIP PROGRESS REPORT Results as of: 5/31/2020

**Multiple District 31** 

LOCATION: NORTH CAROLINA

GMT: OPEN

GMT CA 1

| Clubs         |               |             |               | Members               |                        |                         |                                                    |  |
|---------------|---------------|-------------|---------------|-----------------------|------------------------|-------------------------|----------------------------------------------------|--|
|               | RESULTS FOR   | R 2019-2020 |               | RESULTS FOR 2019-2020 |                        |                         |                                                    |  |
| QUARTER       | NEW CLUB GOAL | NEW CLUBS   | DROPPED CLUBS | QUARTER               | BER GROWTH NET<br>GOAL | MEMBER GROWTH<br>ACTUAL | DROPPED<br>MEMBERS ACTUAI<br>(including transfers) |  |
| JULY/AUG/SEPT | 1             | 0           | 3             | JULY/AUG/SEPT         | 60                     | 134                     | 142                                                |  |
| OCT/NOV/DEC   | 2             | 0           | 3             | OCT/NOV/DEC           | 83                     | 126                     | 215                                                |  |
| JAN/FEB/MAR   | 3             | 0           | 1             | JAN/FEB/MAR           | 78                     | 106                     | 180                                                |  |
| APR/MAY/JUNE  | 2             | 0           | 1             | APR/MAY/JUNE          | 66                     | 38                      | 94                                                 |  |
|               |               |             |               |                       |                        |                         |                                                    |  |