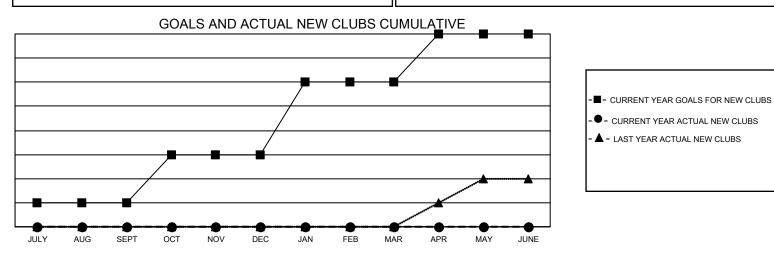

## GMT MONTHLY MEMBERSHIP PROGRESS REPORT Results as of: 5/31/2020

**Multiple District 31** 

LOCATION: NORTH CAROLINA

GMT: OPEN

GMT CA 1

| Clubs         |               |             |               | Members               |                        |                         |                                                    |  |
|---------------|---------------|-------------|---------------|-----------------------|------------------------|-------------------------|----------------------------------------------------|--|
|               | RESULTS FOR   | R 2019-2020 |               | RESULTS FOR 2019-2020 |                        |                         |                                                    |  |
| QUARTER       | NEW CLUB GOAL | NEW CLUBS   | DROPPED CLUBS | QUARTER               | BER GROWTH NET<br>GOAL | MEMBER GROWTH<br>ACTUAL | DROPPED<br>MEMBERS ACTUAI<br>(including transfers) |  |
| JULY/AUG/SEPT | 1             | 0           | 3             | JULY/AUG/SEPT         | 60                     | 134                     | 142                                                |  |
| OCT/NOV/DEC   | 2             | 0           | 3             | OCT/NOV/DEC           | 83                     | 126                     | 215                                                |  |
| JAN/FEB/MAR   | 3             | 0           | 1             | JAN/FEB/MAR           | 78                     | 106                     | 180                                                |  |
| APR/MAY/JUNE  | 2             | 0           | 1             | APR/MAY/JUNE          | 66                     | 38                      | 94                                                 |  |
|               |               |             |               |                       |                        |                         |                                                    |  |